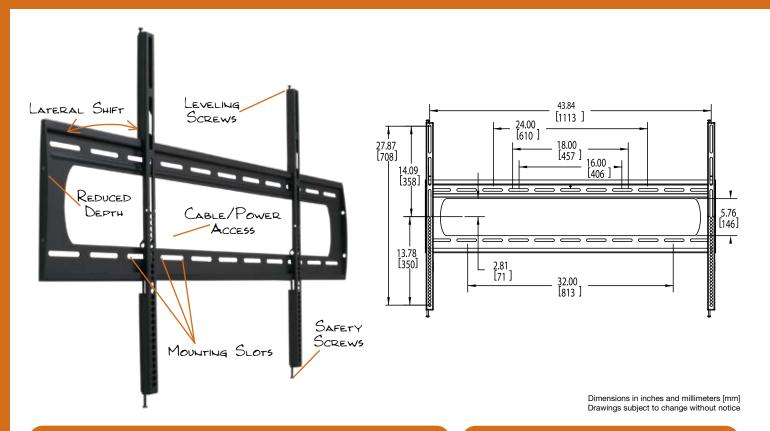

## **FEATURES**

- Rigid reinforced wall plate design
- 16", 18", 24" and 32" center mounting slots
- Post-mounting display leveling system
- Cable and power box access
- Safety screws prevent flat-panel removal
- Universal hardware pack with patent-pending Universal Spacers
- Includes steel stud, concrete & wood fasteners

## **SPECIFICATIONS**

| DISPLAY SIZE       | 50"-80"                  |
|--------------------|--------------------------|
| DEPTH FROM WALL    | .96" (24mm)              |
| MOUNTING PATTERN   | Up to 1110mmx700mm (WxH) |
| MAX DISPLAY WEIGHT | 300 lbs. (136 kgs.)      |
| COLOR              | Black                    |
|                    |                          |
|                    |                          |